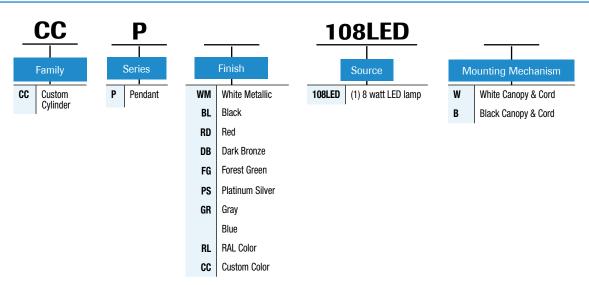

#### Ordering Information Ordering Example: CC-P-XX-108LED-X

#### **Decorative Shade Colors**

00 White Metallic

DB Dark Bronze

GR Gray

BL Black

FG Forest Green

RD Red

PS Platinum Silver