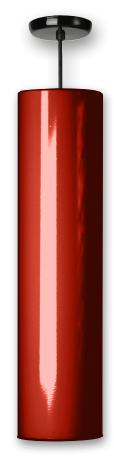

# CUSTOM CYLINDER PENDANT

Security Lighting's Custom Cylinder offers a contemporary pendant shape in multiple colors to provide a dramatic impact for all decors.

The cord hung pendant allows for total flexibility in mounting and the powder coated finish on the spun aluminum shade is extremely easy to clean and are well suited for all high traffic spaces including the most demanding environments where style and decor cannot be compromised.

#### **Decorative Shade Colors**

00 White Metallic

DB Dark Bronze

GR Gray

BL Black

FG Forest Green

RD Red

PS Platinum Silver