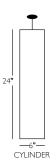

DER PENDANT

Security Lighting's Custom Cylinder offers a contemporary pendant shape in multiple colors to provide a dramatic impact for all decors.

The cord hung pendant allows for total flexibility in mounting and the powder coated finish on the spun aluminum shade is extremely easy to clean and are well suited for all high traffic spaces including the most demanding environments where style and decor cannot be compromised.

Socket Assemblies provided with 8 feet of wire and LED lamps are Omni Directional GU24 base, with 90 CRI for high color rendering ability.

Pendants are available in custom sizes, shapes and colors and are offered with a range of LED lamp options in various lumen packages, so please consult the factory for more information.

### Certifications/Listings

Dimensions



#### Ordering Information Ordering Example: CC-P-XX-108LED-X









## CUSTOM CYLINDER PENDANT

#### **Decorative Shade Colors**



00 White Metallic



DB Dark Bronze



GR Gray



BL Black



FG Forest Green





RD Red



PS Platinum Silver